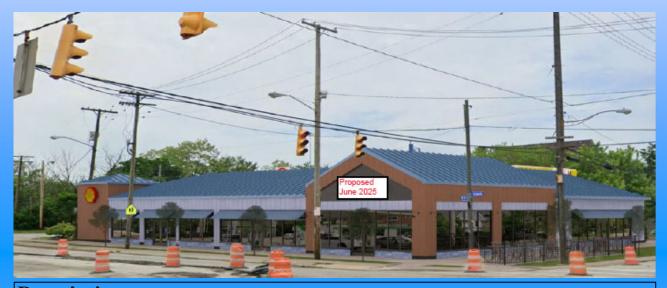

## 3074 W. 14th Street Cleveland, Ohio

1,350 - 2,925 square feet available

**Description:** Property sits on the NW intersection of W. 14th and Clark in Ohio City. New construction with an expected delivery date of March 1, 2025. Site will be anchored by a Shell branded gas station located opposite a BP and Sunoco.